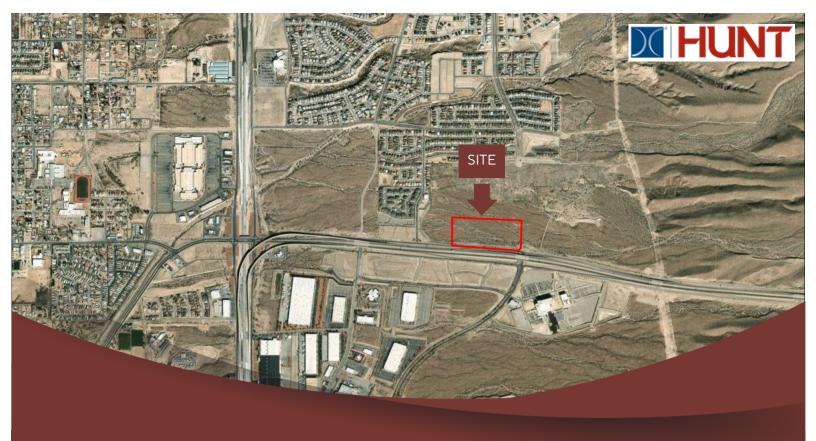

## Village at Cimarron

Northside of Transmountain, Northwest corner of Resler Drive and Loop 375 Frontage Road

The size of parcel may change due final design/layout of site.

**CONTACT US** 

(>) PHIL.WROBEL@HUNTCOMPANIES.COM