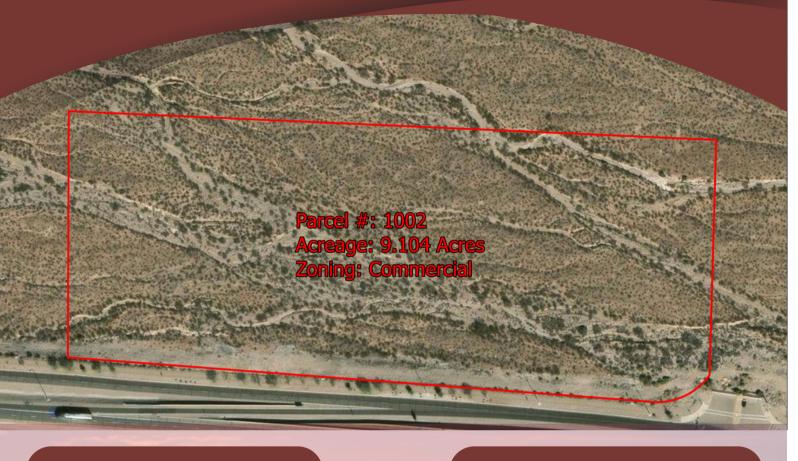

## COMMERCIAL PROPERTY

9.104 ACRES

SELL/GROUND LEASE:

PARCEL# 1002

PLATTED:

DESIGN PHASE NOT PLATTED

вотн

Canufic Canument Canu

## Village at Cimarron

Northside of Transmountain, Northwest corner of Resler Drive and Loop 375 Frontage Road

The size of parcel may change due final design/layout of site.

**CONTACT US** 

(>) PHIL.WROBEL@HUNTCOMPANIES.COM