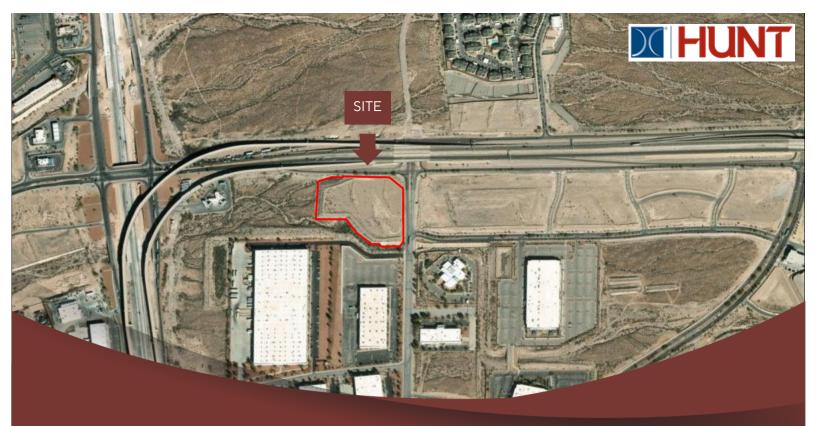

### **LOCATION DESCRIPTION:** Village at Cimarron

Southside of Transmountain, Southwest corner of Northwestern Drive and Loop 375 Frontage Road

Remaining Parcel along northeast boundary of site - Could Subdivide