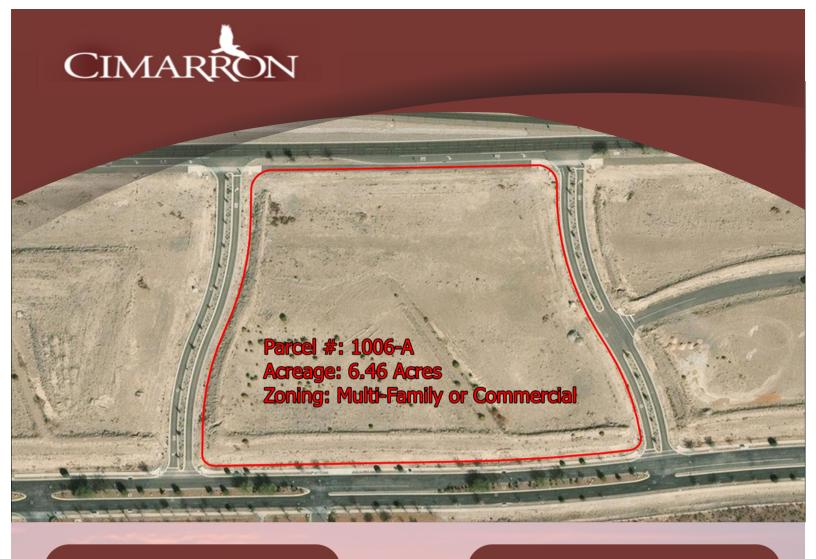

## MULTI-FAMILY OR COMMERCIAL **PROPERTY**

6.46 ACRES

**SELL/GROUND LEASE:** 

ВОТН

**PARCEL #** 1006-A

**PLATTED:** 

YES

## LOCATION DESCRIPTION: Village at Cimarron

Southside of Transmountain, North-Loop 375 Frontage Rd South-San Felipe Dr Between Northwestern Dr & Resler Dr

Site Being Redesigned Parcels available in 60 Days