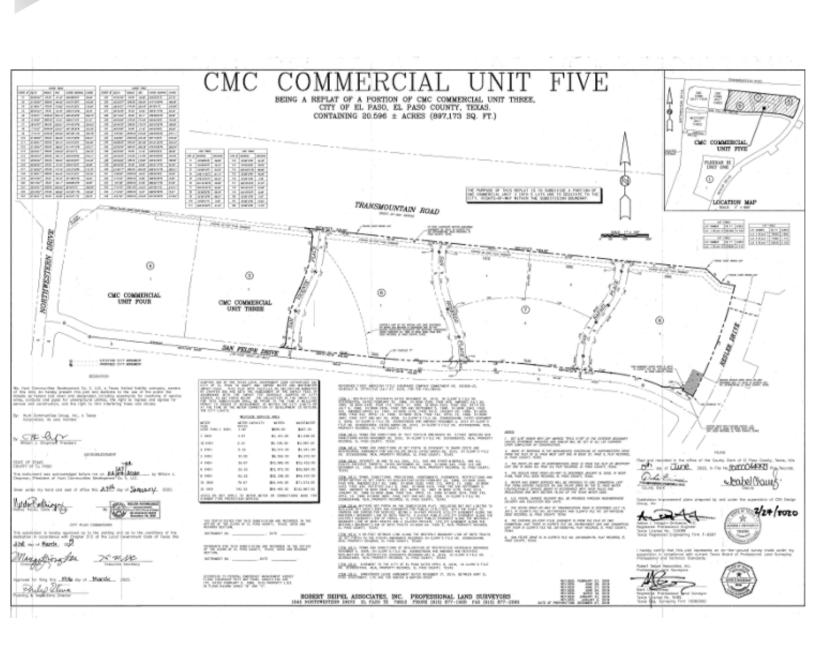

## MULTI-FAMILY OR COMMERCIAL **PROPERTY**

6.46 ACRES

**SELL/GROUND LEASE:** 

ВОТН

**PARCEL #** 1006-A

**PLATTED:** 

YES

## LOCATION DESCRIPTION: Village at Cimarron

Southside of Transmountain, North-Loop 375 Frontage Rd South-San Felipe Dr Between Northwestern Dr & Resler Dr

Site Being Redesigned Parcels available in 60 Days