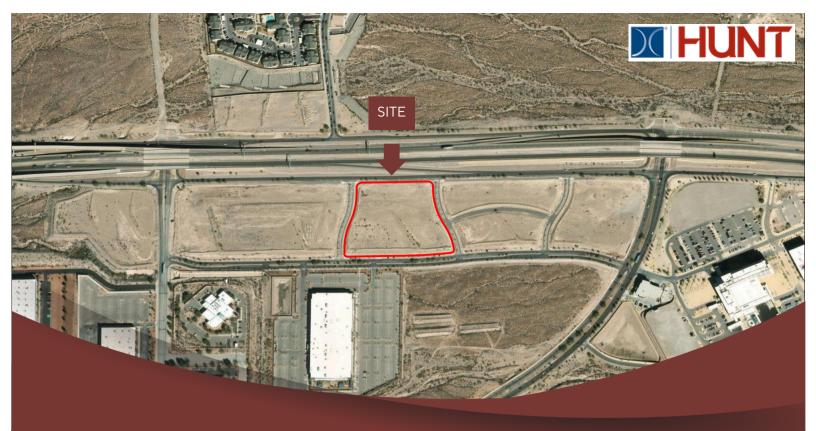

## LOCATION DESCRIPTION: Village at Cimarron

Southside of Transmountain, North-Loop 375 Frontage Rd South-San Felipe Dr Between Northwestern Dr & Resler Dr

Site Being Redesigned Parcels available in 60 Days