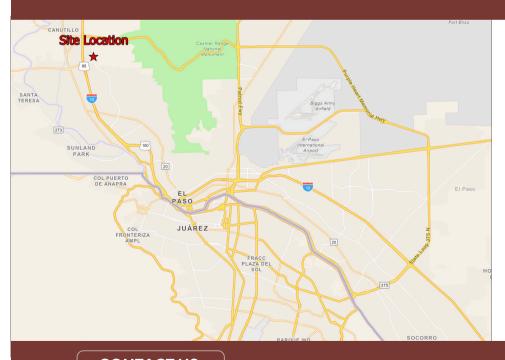

## Locations

El Paso Airport: 19 miles

Fort Bliss: 18 miles

Paso Del Norte: 13 miles

Stanton Lerdo: 13 miles

Ysleta-Zaragoza: 29 miles

**Bridge of the Americas: 19 miles** 