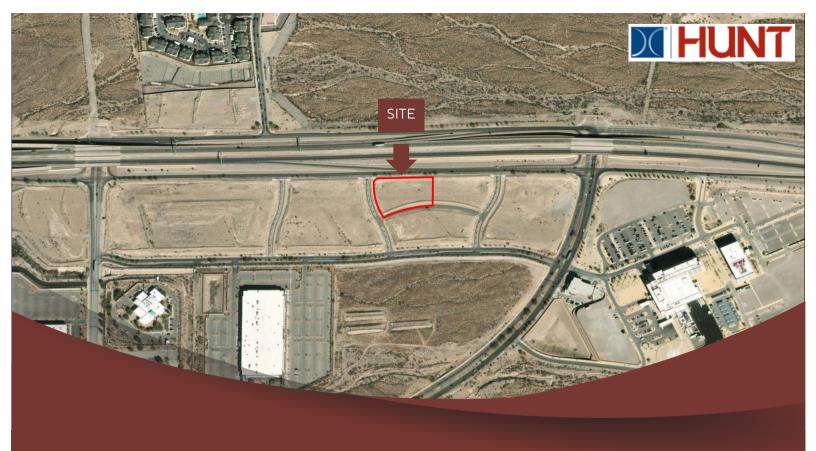

## Village at Cimarron

Southside of Transmountain, North-Loop 375 Frontage Rd South-San Felipe Dr Between Northwestern Dr & Resler Dr

Site Being Redesigned Parcels available in 60 Days

**CONTACT US** 

(>) PHIL.WROBEL@HUNTCOMPANIES.COM