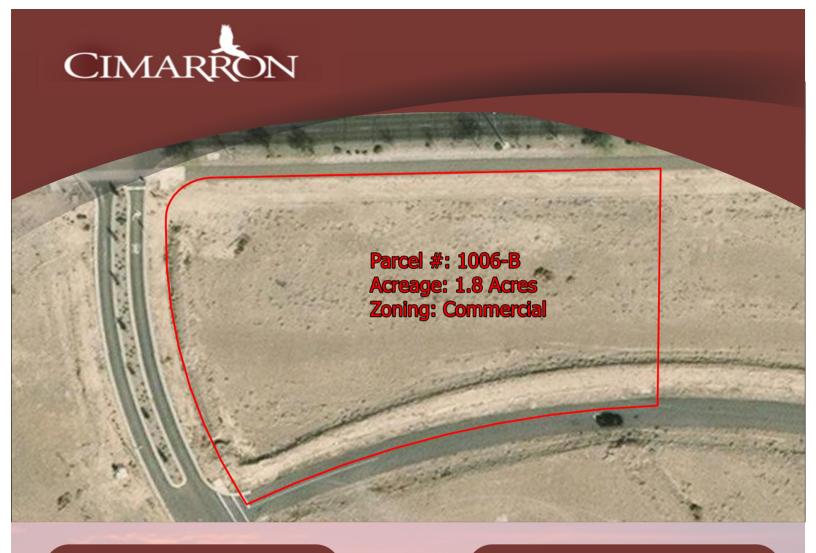

## COMMERCIAL PROPERTY

1.8 ACRES

SELL/GROUND LEASE: BOTH

PARCEL# 1006-B PLATTED: YES