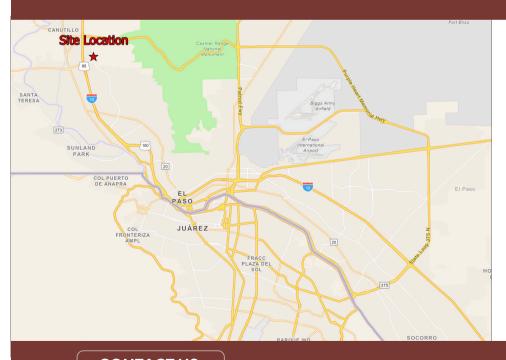

## Village at Cimarron

Southside of Transmountain, North-Loop 375 Frontage Rd South-San Felipe Dr Between Northwestern Dr & Resler Dr

Site Being Redesigned Parcels available in 60 Days

**CONTACT US** 

## Locations

El Paso Airport: 19 miles

Fort Bliss: 18 miles

Paso Del Norte: 13 miles

Stanton Lerdo: 13 miles

Ysleta-Zaragoza: 29 miles

**Bridge of the Americas: 19 miles** 