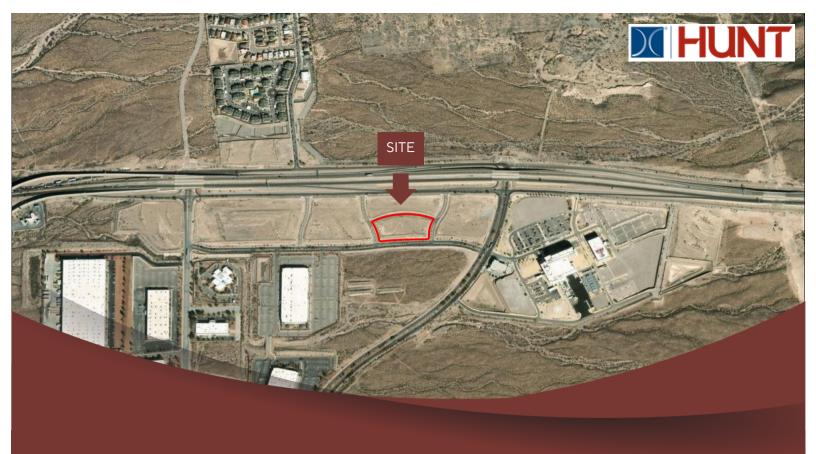

## Village at Cimarron

Southside of Transmountain, North-Loop 375 Frontage Rd South-San Felipe Dr Between Northwestern Dr & Resler Dr

Site Being Redesigned Parcels available in 60 Days

**CONTACT US** 