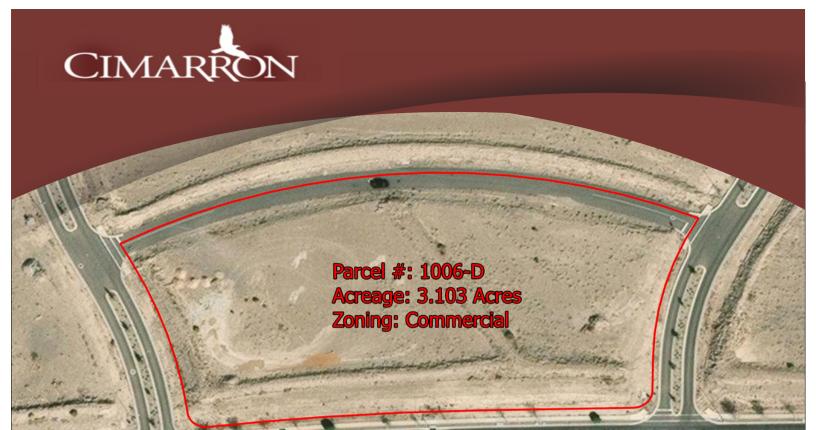

## COMMERCIAL PROPERTY

**3.103** ACRES

SELL/GROUND LEASE: BOTH

PARCEL# 1006-D PLATTED: YES

## Village at Cimarron

Southside of Transmountain, North-Loop 375 Frontage Rd South-San Felipe Dr Between Northwestern Dr & Resler Dr

Site Being Redesigned Parcels available in 60 Days

**CONTACT US** 