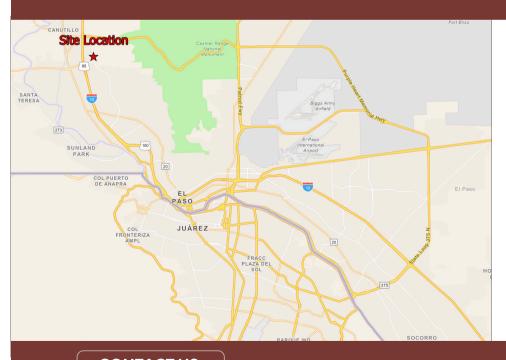

## LOCATION DESCRIPTION: Village at Cimarron

Southside of Transmountain, Northwest corner of Resler Drive and Loop 375 Frontage Road

Site Being Redesigned Parcels available in 60 Days

**CONTACT US** 

## Locations

El Paso Airport: 19 miles

Fort Bliss: 18 miles

Paso Del Norte: 13 miles

Stanton Lerdo: 13 miles

Ysleta-Zaragoza: 29 miles

**Bridge of the Americas: 19 miles** 