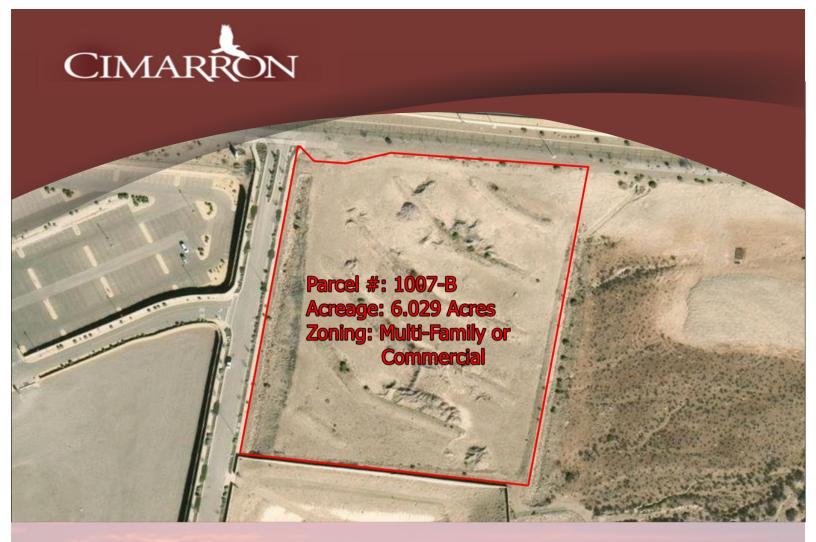

## MULTI-FAMILY OR COMMERCIAL **PROPERTY**

6.029 ACRES

**SELL/GROUND LEASE:** 

вотн

**PARCEL#** 1007-B

PLATTED:

YES

## LOCATION DESCRIPTION: Village at Cimarron

Southside of Transmountain, Northwest corner of Resler Drive and Loop 375 Frontage Road

Site Being Redesigned Parcels available in 60 Days

**CONTACT US** 