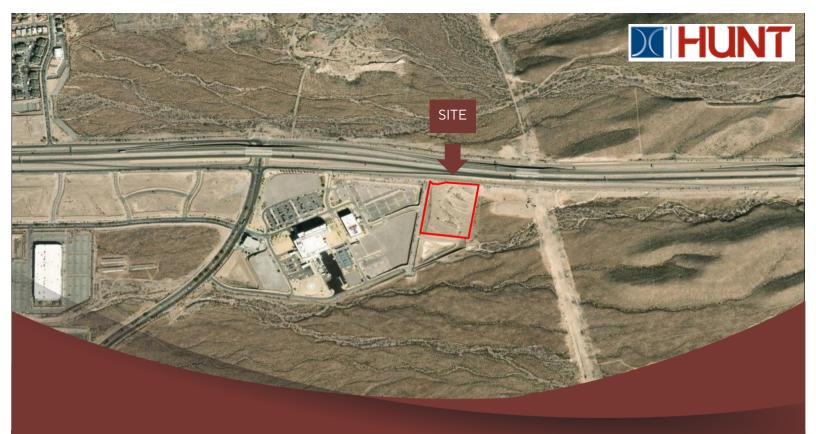

## LOCATION DESCRIPTION: Village at Cimarron

Southside of Transmountain, Northwest corner of Resler Drive and Loop 375 Frontage Road

Site Being Redesigned Parcels available in 60 Days

**CONTACT US** 