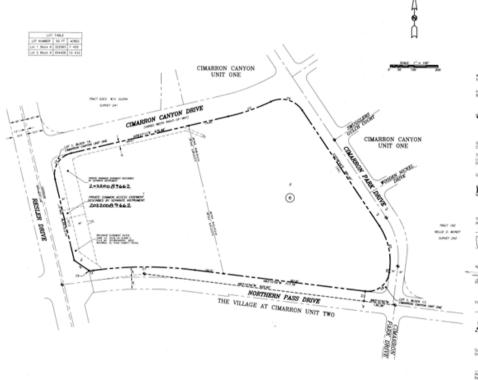

#### THE LAGE THREE

TOTAL COMPAS UNITED CHARMED SHILL SHIP, ON DWINN N. W. 2. BIGS OF BEHIND IS THE MOMENTUS CONTRACT OF NOTINGESTING AND THE TASK OF IS AND MIST UNIT ONE IN BOOK 21, AND 5. 2. Miller 2. Miller Samer 247 is described serromen in 1946, in 800 Miller 14, miller 14, seep 2000 is 1, help county touch 4. NOTICEN PASS ONCE O FROM THE PLAST OF CHARGON WAT ONE AS CARRYS PLE AS SOURCEAST, IS PROS COUNTY CLEAN'S RESIDENCE OF PROS COUNTY, TOMAS 5. RESULT STIME IS DESCRIBED JANUARY & 2002, M BOOK 4158, PAGE \$10, SEED PROJECT, EL PROD COLAPIT, TOME. CHARTON PARK DRIVE AND CHARDON CASHON DRIVE AND PROMISED THAT OF CHARDON CASHON UNIT ONE IN CLOSEST PLE MG. ZOTANDOSTHAN, PLAY PRODUCE, EL PAGO COLAPIS, ESSEL. Into survey was used whose species of a compact title agrees and set set survey to believe to chief additional of agrees. AND MAY ME GARRELY TO CARRELING ON COME MISSISTEDING OF MISSISTANCE.

BEING A PORTION OF TRACTS 1B1C AND 1B2, NELLIE D. MUNDY SURVEY 242
AND TRACTS 62E AND 62E2, W.H. GLENN SURVEY 241,
CITY OF EL PASO, EL PASO COUNTY, TEXAS. CONTAINING 17.838 ± ACRES (777,041 SQ. FT.)

ROBERT SEIPEL ASSOCIATES, INC. PROFESSIONAL LAND SURVEYORS 5 NORTHWESTERN DRIVE. IL PASO TX. 79912 PRONE (915) 877-1928 FAX (915) 877-2

| OWNE THREE |            |         |         |              |        |
|------------|------------|---------|---------|--------------|--------|
| ame #      | 0039       | ACKS    | ARC     | CHOPE MOVEME | OHOME  |
| 61         | INDEPEN    | 1942.00 | 424.25" | SWINN        | 422.00 |
| 62         | BUSIN'     | 90.34   | 141.81  | eararin's    | 127.76 |
| 63         | 12"44"36"  | 846.75" | 188.22  | MALES AND    | 187.67 |
| Ç#         | ATTRIVE"   | 104.00" | 148.96  | SWHINT       | 136.25 |
| 69         | APAPSH*    | 210.00  | 180.26" | SITWATE      | 188.32 |
| CW         | APROVING . | 40.W    | MISE    | SECHOLOGY    | 127.78 |