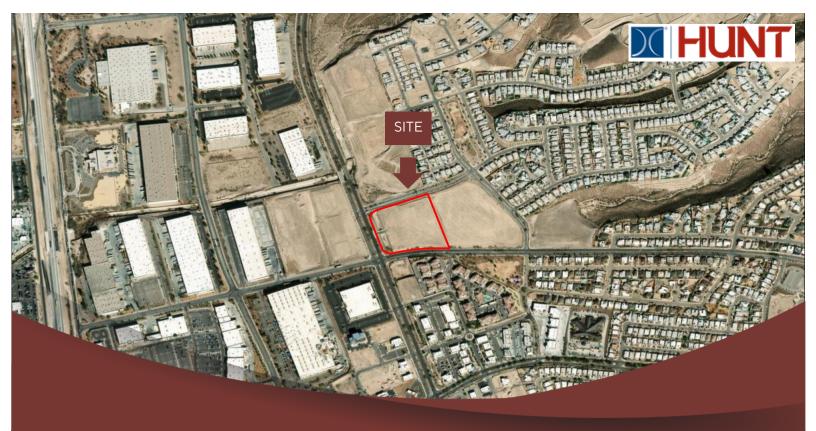

# COMMERCIAL PROPERTY

7.405 ACRES

SELL/GROUND LEASE: BOTH

PARCEL # 1011-A1 PLATTED: YES

## Village at Cimarron

Northeast corner of Resler Drive and Northern Pass Drive

Site surrounded by Resler Drive, Northern Pass Drive and Cimarron Canyon Drive - Adjacent Eastside is Multi-Family Site

**CONTACT US** 