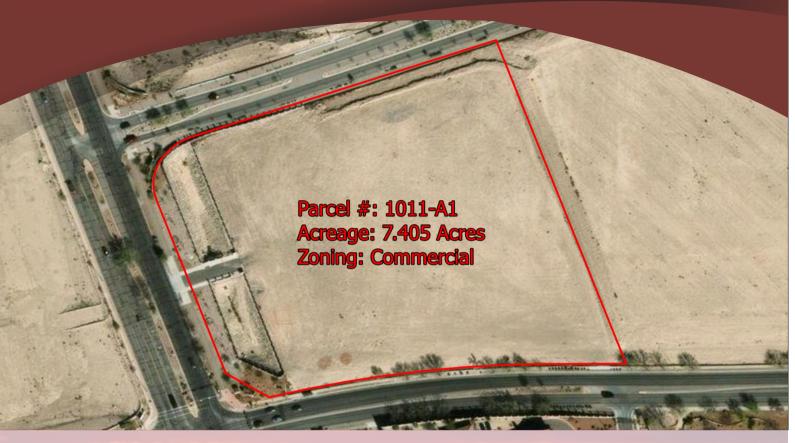

# COMMERCIAL PROPERTY

7.405 ACRES

SELL/GROUND LEASE: BOTH

PARCEL # 1011-A1 PLATTED: YES

## Village at Cimarron

Northeast corner of Resler Drive and Northern Pass Drive

Site surrounded by Resler Drive, Northern Pass Drive and Cimarron Canyon Drive - Adjacent Eastside is Multi-Family Site

**CONTACT US** 