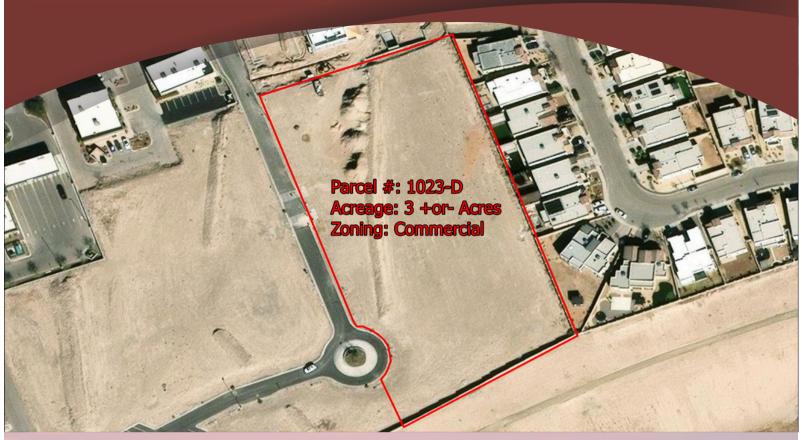

## COMMERCIAL **PROPERTY**

3 +/- ACRES

**SELL/GROUND LEASE:** 

**SELL** 

**PARCEL#** 1023-D

**PLATTED:** 

YES

## LOCATION DESCRIPTION: Village at Cimarron

Southeast corner of Resler Drive and Paseo Del Norte Drive

Remaining Parcel along northeast boundary of site - Could Subdivide Metes and Bounds

**CONTACT US** 