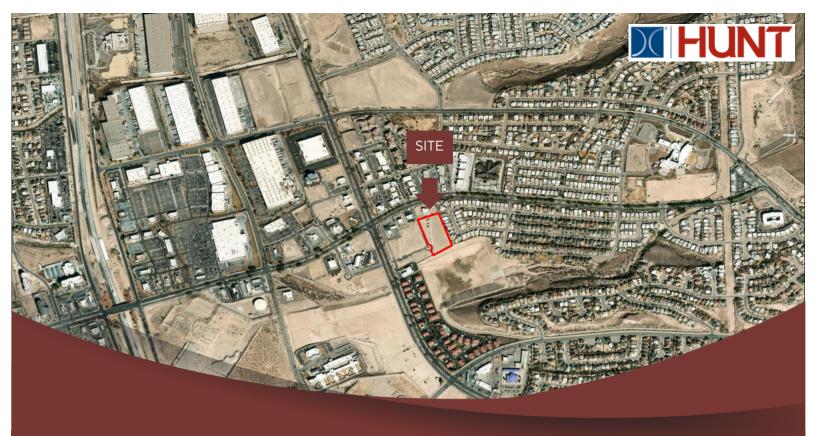

## LOCATION DESCRIPTION: Village at Cimarron

Southeast corner of Resler Drive and Paseo Del Norte Drive

Remaining Parcel along northeast boundary of site - Could Subdivide Metes and Bounds

**CONTACT US** 